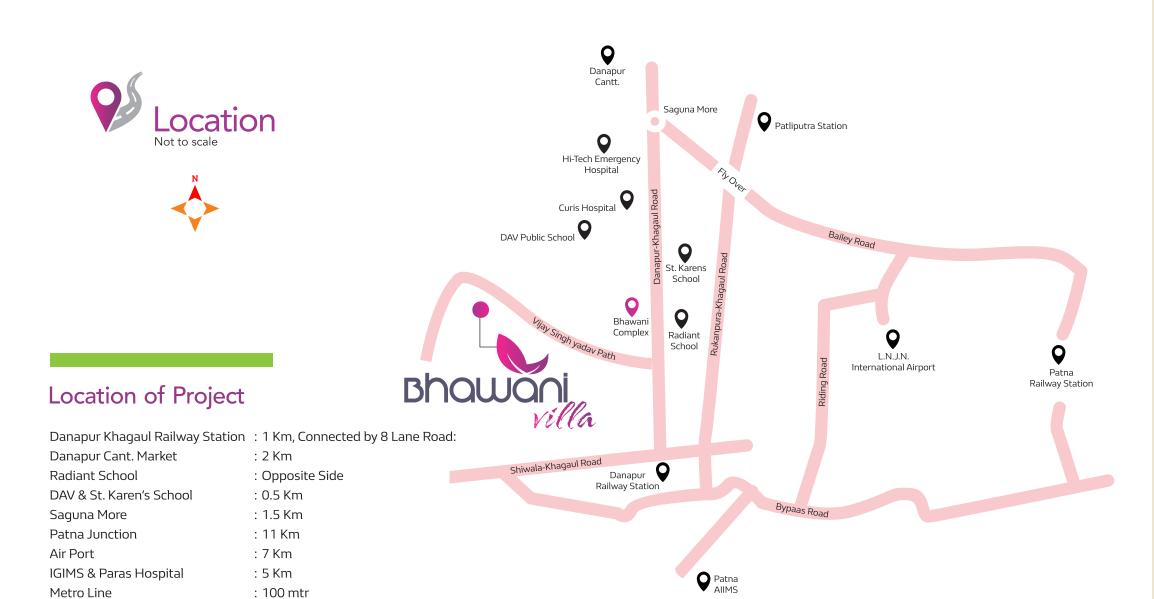

# INTRODUCING **BHAWANI VILLA**AT KHAGAUL ROAD, NEAR RADIANT SCHOOL, VIJAY SINGH YADAV PATH, PATNA

PRIVILEGED LIFE WITH SELECT INDULGENCES

A life where dreams take the front seat. Where pampering doesn' call for an occasion and where smart living ensures peace of minc