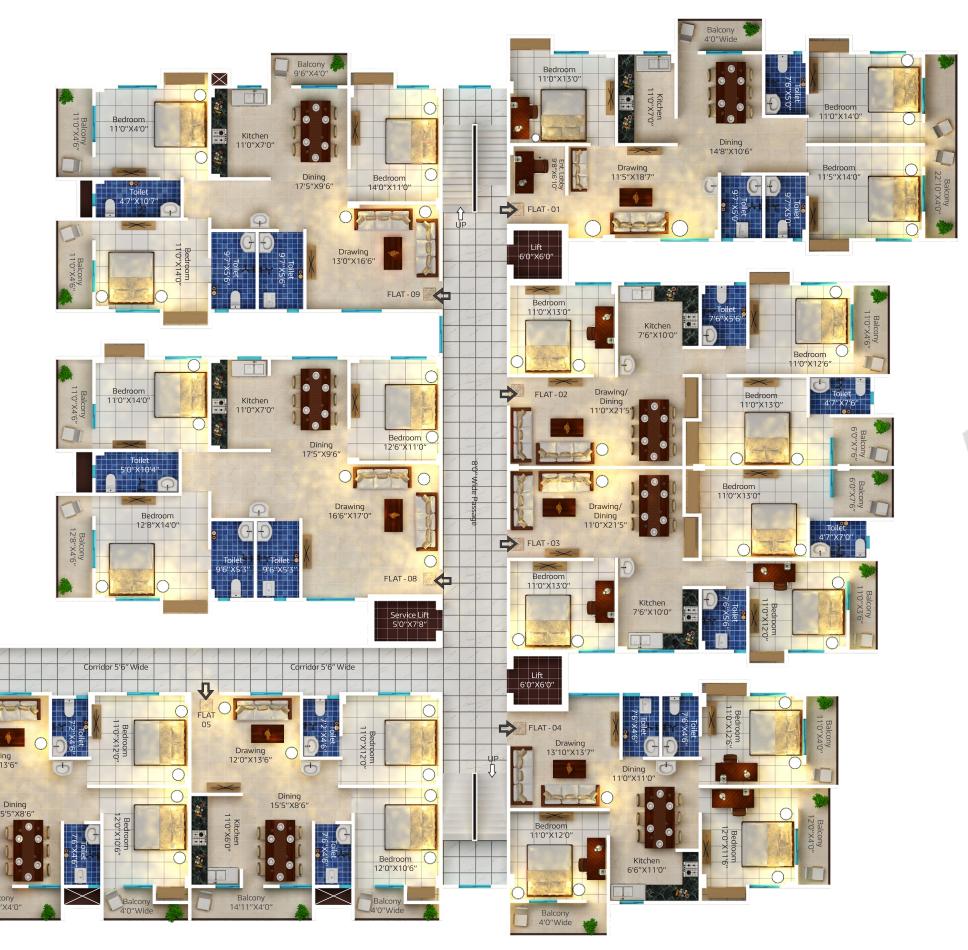

## TYPICAL FLOOR BOOKING PLAN

| Flat No. | S.B/U Area   |
|----------|--------------|
| 1 (3BHK) | 1808.00 SFT. |
| 2 (3BHK) | 1431.00 SFT. |
| 3 (3BHK) | 1405.00 SFT. |
| 4 (3BHK) | 1421.00 SFT. |
| 5 (2BHK) | 1135.00 SFT. |
| 6 (2BHK) | 1135.00 SFT. |
| 7 (3BHK) | 1373.00 SFT. |
| 8 (3BHK) | 1898.00 SFT. |
| 9 (3BHK) | 1837.00 SFT. |

## Flat Type 3BHK