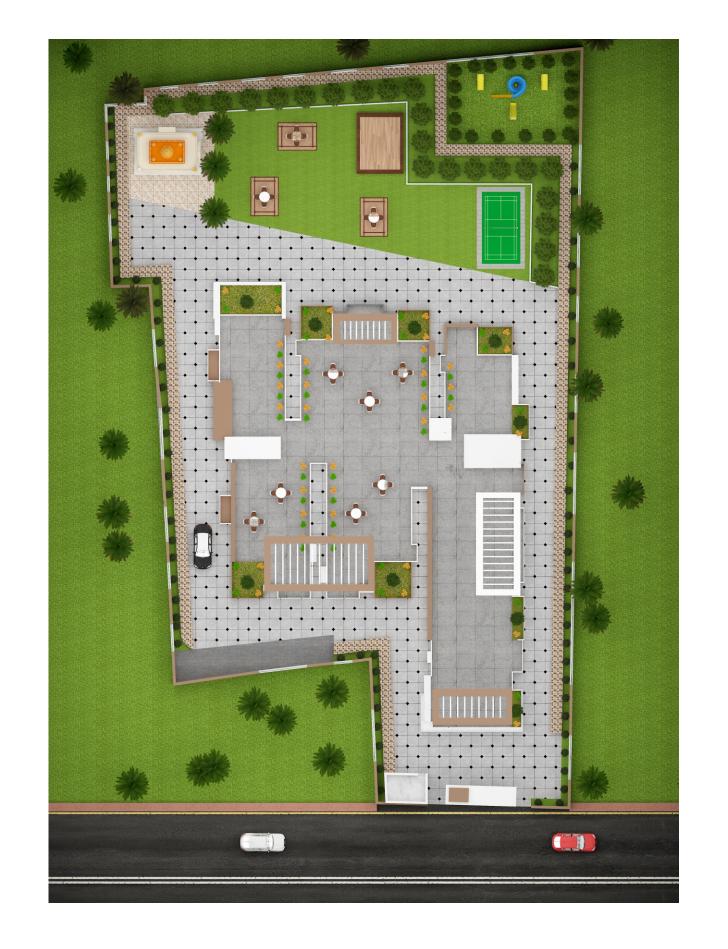

## QUALITY OF THE PROJECT

- 50% green area around the project.
- Every flat fully lighted and airy.
- Near Police station & Railway station.
- No water logging area.
- Twenty four hour communication from any other place.
- Nearer to best 7 school of Patna
- Best Nursing Homes nearer to the project.

## AMENITIES AND FEATURES OF BHAWANI VILLA

- LOCATED IN THE HEART OF TOWN
- 24HRS. SECURITY WITH CCTV SURVEILLANCE
- OPEN AREA WITH LANDSCAPING PARKS
- CHILDREN PLAY ZONE
- BADMINTON COURT
- TEMPLE
- ADEQUATE FIRE SAFETY NORMS
- PARTY ZONE AREA WITH STAGE
- SHOPPING COMPLEX
- OWN TRANSFORMER
- INTERCOM
- JOGGING TRACK
- 24X7 POWER BACK UP FOR ALL COMMON AREA

## CARING FORTHE TINYTOTS

There are ample avenues for kids to play and pass time around Badminton court, Childrens play area, Park area and Party Zone.

REFRESHING

ARENAFOR

CHILDRENS

ADULTS &

PEACEFUL

SANCTUMFOR