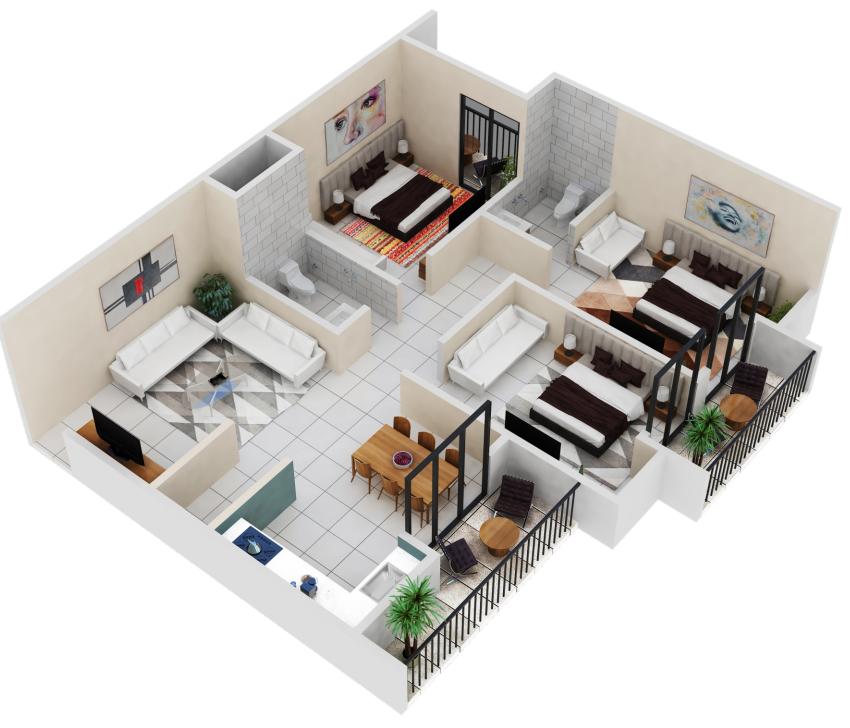

best 7 school of Patna
- Best Nursing Homes nearer to the project.





## AMENITIES AND FEATURES OF BHAWANI VILLA

- LOCATED IN THE HEART OF TOWN
- 24HRS. SECURITY WITH CCTV SURVEILLANCE
- OPEN AREA WITH LANDSCAPING PARKS
- CHILDREN PLAY ZONE
- BADMINTON COURT
- TEMPLE
- ADEQUATE FIRE SAFETY NORMS
- PARTY ZONE AREA WITH STAGE
- SHOPPING COMPLEX
- OWN TRANSFORMER
- INTERCOM
- JOGGING TRACK
- 24X7 POWER BACK UP FOR ALL COMMON AREA



## TYPICAL FLOOR BOOKING PLAN

| Flat No. | S.B/U Area   |
|----------|--------------|
| 1 (3BHK) | 1808.00 SFT. |
| 2 (3BHK) | 1431.00 SFT. |
| 3 (3BHK) | 1405.00 SFT. |
| 4 (3BHK) | 1421.00 SFT. |
| 5 (2BHK) | 1135.00 SFT. |
| 6 (2BHK) | 1135.00 SFT. |
| 7 (3BHK) | 1373.00 SFT. |
| 8 (3BHK) | 1898.00 SFT. |
| 9 (3BHK) | 1837.00 SFT. |





## Flat Type 3BHK



# specifications

#### FOUNDATION

R.C.C. frame structure building as per the design of structural engineers.

#### WALL

Internal wall shall be finished with wall putty & External wall finished with texture paint as per design.

#### DOOR

Main door Sal Wood Frames and water proof flush doors with decorative front side laminate/door skin, internal doors wooden chowkhat painted with two coat of enamel paints.

#### WINDOW

Wooden frames and shutters with 3mm clear glass window or UPVC / Aluminium with Glass.

#### FLOORING

Vitrified tiles from reputed brands like Kajaria, Somany, equivalent brand.

#### KITCHEN & TOILETS

Anti Skid ceramic Tiles, reputed same brand.

#### KITCHEN

Granite of green marble platform with stainless steel sink of ISI Mark. Glazed tiles dado up to 2 fit above